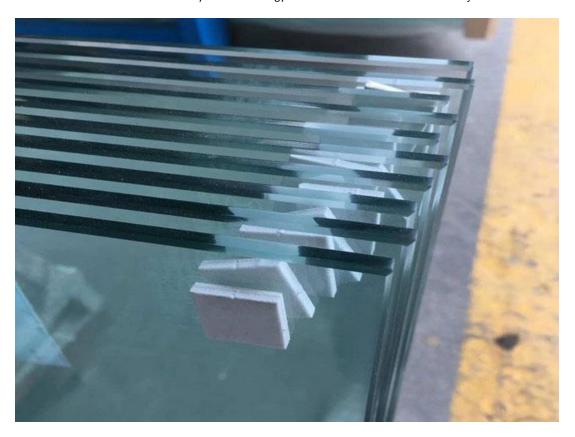

Using for: Architectural Glass, Auto Glass, Furniture glass, Windows & Doors, etc Application In The Glass Deep-Processing Industry: Transporting, Packing, Storage, Installation

Usage Principle: The Smaller The Glass Area, The Less Eva Pads Are Used; The More Eva Pads Are Used For The Same Area Of Glass, The Better The Protection Of The Glass. Please Arrange The Number Of Slices To Be Used According To The Actual Situation.

## White Eva Rubber Pads with Cling Foam Details

This White Eva Rubber Pads with Cling Foam Is Specially Designed For Automotive Glass And Consists Of 1~2Mm Thick Foam And White Eva Rubber Pads. The Thickness of The White Eva Rubber Pads Is Different from The Previous Conventional Thickness, And Its Thickness Is More Than 5Mm. There Are Only Two Kinds of Hardness, 70 Degrees And 80 Degrees, Respectively, Thickness, Hardness and Size Can Be Customized According To Customer Needs.