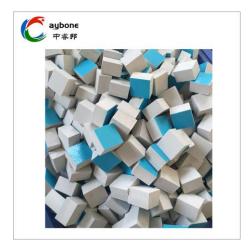

## **Product Description**

"Raybone" White EVA Rubber Pads With Cling foam is very popular as a standard packing materials in China glass market as well as other countries. Glass, windows, doors and mirrors are fragile. "Raybone" White EVA Rubber Pads with Cling foam are easy to be removed cleanly, yet adhered securely to architectural glass, auto glass, furniture glass, stone, windows & doors, during transporting, packing, storage and installation. Setting between the glass, the pads can absorb vibration, maintain position and prevent breakage.

## White Eva Rubber Pads with Cling Foam Feature And Application

Feature: 1. Strong Adsorption Force, Can Be Easily Adsorbed On The Surface Of The Object; 2. Easy To Remove, Can Be Easily Peeled Off, So That There Is No Residue Or Offset Printing On The Surface Of The Object; 3. Good Flexibility, Shock-Proof, Anti-Skid, Compressive, 4. No Sawdust, Clean Without Residue