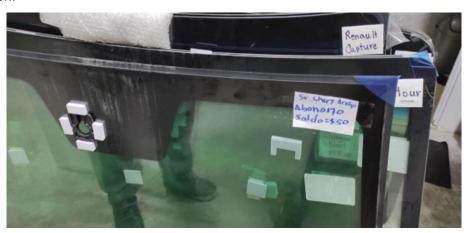

Using for: Architectural Glass, Auto Glass, Furniture glass, Windows & Doors, etc Application In The Glass Deep-Processing Industry: Transporting, Packing, Storage, Installation

Usage Principle: The Smaller The Glass Area, The Less Eva Pads Are Used; The More Eva Pads Are Used For The Same Area Of Glass, The Better The Protection Of The Glass. Please Arrange The Number Of Slices To Be Used According To The Actual Situation.

## White Eva Rubber Pads with Cling Foam Details

This White Eva Rubber Pads with Cling Foam Is Specially Designed For Automotive Glass And Consists Of 1~2Mm Thick Foam And White Eva Rubber Pads. The Thickness of The White Eva Rubber Pads Is Different from The Previous Conventional Thickness, And Its Thickness Is More Than 5Mm. There Are Only Two Kinds of Hardness, 70 Degrees And 80 Degrees, Respectively, Thickness, Hardness and Size Can Be Customized According To Customer Needs.