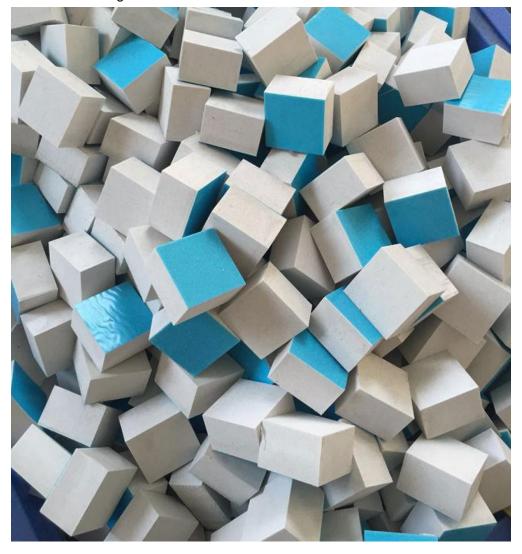

## **Product Description**

"Raybone" White EVA Rubber Pads With Cling foam is very popular as a standard packing materials in China glass market as well as other countries. Glass, windows, doors and mirrors are fragile. "Raybone" White EVA Rubber Pads with Cling foam are easy to be removed cleanly, yet adhered securely to architectural glass, auto glass, furniture glass, stone, windows & doors, during transporting, packing, storage and installation. Setting between the glass, the pads can absorb vibration, maintain position and prevent breakage.

## White Eva Rubber Pads with Cling Foam Feature And Application

Feature: 1. Strong Adsorption Force, Can Be Easily Adsorbed On The Surface Of The Object; 2. Easy To Remove, Can Be Easily Peeled Off, So That There Is No Residue Or Offset Printing On The Surface Of The Object; 3. Good Flexibility, Shock-Proof, Anti-Skid, Compressive, 4. No Sawdust, Clean Without Residue