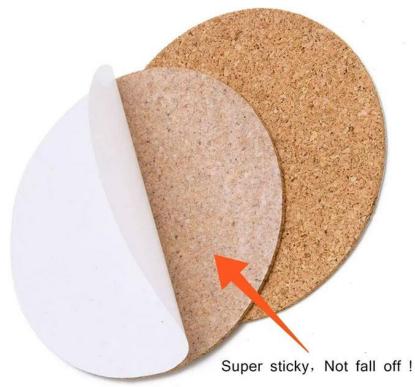

## **Product Description**

Round Cork Coaster with Adhesive is available in a variety of shapes, sizes, and thicknesses, and can be done with logos, pictures on.; "Raybone" Round Cork Coaster with Adhesive is pressed with natural oak bark particles, natural, and has been tested and certified. And it has the advantages of soft hand feeling, good elasticity, bright colors and beautiful appearance. It is waterproof and simple cleaning can restore as new.