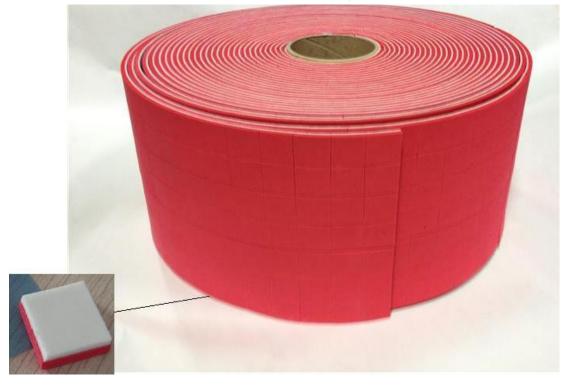

## **Red Eva Rubber Pads With Cling Foam Details**

The Red Eva Rubber Pads With Cling Foam Is Composed Of 1~2Mm Thick Foam And Red Eva Rubber Pads. The Regular Thickness Of Red Eva Pad Is 2Mm~5Mm. The Regular Specification Of Red Eva Has A Hardness Of About 60 Degrees, And There Are Materials With Different Hardness To Choose From, Such As 38 Degrees, 70 Degrees, 80 Degrees And Other High-Hardness Boards. In Addition To The Conventional Thickness

Phone: +86-13418991198 E-mail: jeff@goodbrilliant.com

And Hardness, Other Thicknesses, Hardnesses And Sizes Can Be Customized According To Customer Needs.

Phone: +86-13418991198 E-mail: jeff@goodbrilliant.com