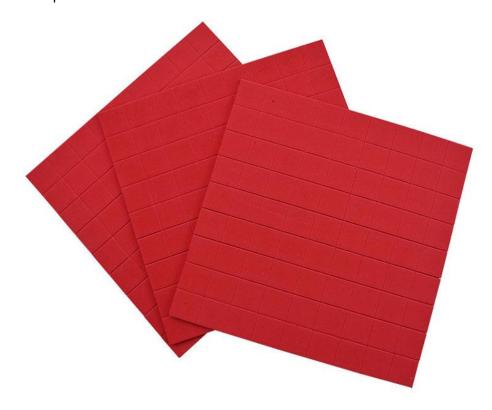

## **Product Description**

"Raybone" Red EVA Rubber Pads With Cling foam has good performance and been popular as normal production and packing material in glass industry in China as well as other places. Glass, windows, doors and mirrors are fragile. "Raybone" Red EVA Rubber Pads With Cling foam are easy to be removed cleanly, yet adhered securely to architectural glass, auto glass, furniture glass, stone, windows & doors, during transporting, packing, storage and installation. Setting between the glass, the pads can absorb vibration, maintain position and prevent breakage.

## Red Eva Rubber Pads With Cling Foam Feature And Application

Feature: 1. Strong Adsorption Force, Can Be Easily Adsorbed On The Surface Of The Object; 2. Easy To Remove, Can Be Easily Peeled Off, So That There Is No Residue Or Offset Printing On The Surface Of The Object; 3. Good Flexibility, Shock-Proof, Anti-Skid, Compressive, 4. No Sawdust, Clean Without Residue