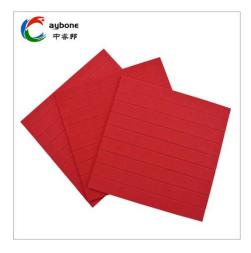

## Red Eva Rubber Pads with Cling Foam

"Raybone" is a large-scale Eva Rubber Pads manufacturer and supplier in China. We have been specialized in Eva Rubber Pads for about 20 years. As one of our standard products, Red EVA Rubber Pads With Cling foam, has competitive price advantage and cover most of the European and American markets for glass industry. We are looking for agents/distributors all over the world and hope for the mutual benefits from the

## **Product Description**

"Raybone" Red EVA Rubber Pads With Cling foam has good performance and been popular as normal production and packing material in glass industry in China as well as other places. Glass, windows, doors and mirrors are fragile. "Raybone" Red EVA Rubber Pads With Cling foam are easy to be removed cleanly, yet adhered securely to architectural glass, auto glass, furniture glass, stone, windows & doors, during transporting, packing, storage and installation. Setting between the glass, the pads can absorb vibration, maintain position and prevent breakage.