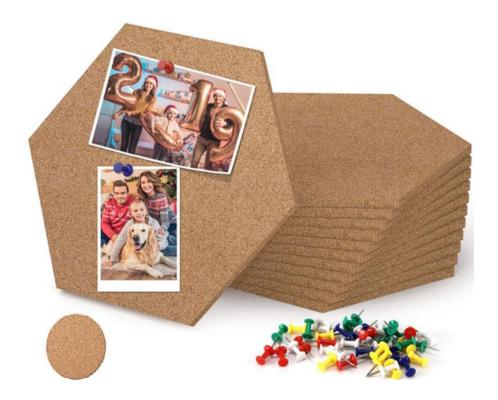

## Product Description

Usually, Hexagon Cork Board Tiles Self Adhesive Pin Board can be widely applied on photo wall, maps, bulletin board etc. Papers, notes, photos, artwork, and other paper things could be held on the wall by the cork boards in different dimension. "Raybone" Hexagon Cork Board Tiles Self Adhesive Pin Board is good for DIY cork coasters, custom bulletin boards, cork sheets etc. in your office, home, dorm room, cubicle, kitchen and more!