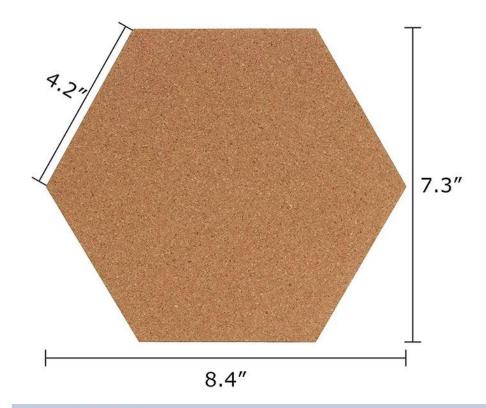

## Product Description

| ltem     | Cork Board                      |
|----------|---------------------------------|
| Material | Wood                            |
| Color    | Customized                      |
| Size     | 11.7"*2", 8.07"*7" , Customized |
| Feature  | Eco-friendly ,Make-to-order     |
| Package  | Customized                      |