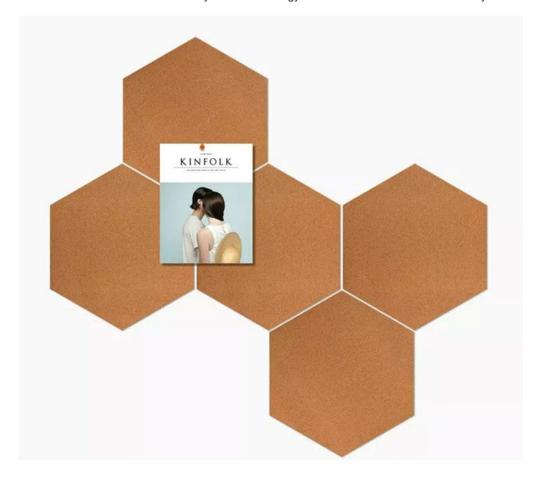

## Product Description

Usually, Hexagon Cork Board Tiles Self Adhesive Pin Board can be widely applied on photo wall, maps, bulletin board etc. Papers, notes, photos, artwork, and other paper things could be held on the wall by the cork boards in different dimension. "Raybone" Hexagon Cork Board Tiles Self Adhesive Pin Board is good for DIY cork coasters, custom bulletin boards, cork sheets etc. in your office, home, dorm room, cubicle, kitchen and more!