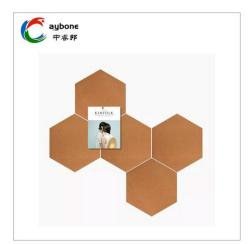

## Hexagon Cork Board Tiles Self Adhesive Pin Board

Acted as a professional corks manufacturer with large-scale production line in China Middle, "Raybone" have produced and exported Hexagon Cork Board Tiles Self Adhesive Pin Board for about 20years. "Raybone" Hexagon Cork Board Tiles Self Adhesive Pin Board is made from authentic cork: crafted from 100% real cork. Provide professional after-sales service and the

## Product Description

Usually, Hexagon Cork Board Tiles Self Adhesive Pin Board can be widely applied on photo wall, maps, bulletin board etc. Papers, notes, photos, artwork, and other paper things could be held on the wall by the cork boards in different dimension. "Raybone" Hexagon Cork Board Tiles Self Adhesive Pin Board is good for DIY cork coasters, custom bulletin boards, cork sheets etc. in your office, home, dorm room, cubicle, kitchen and more!